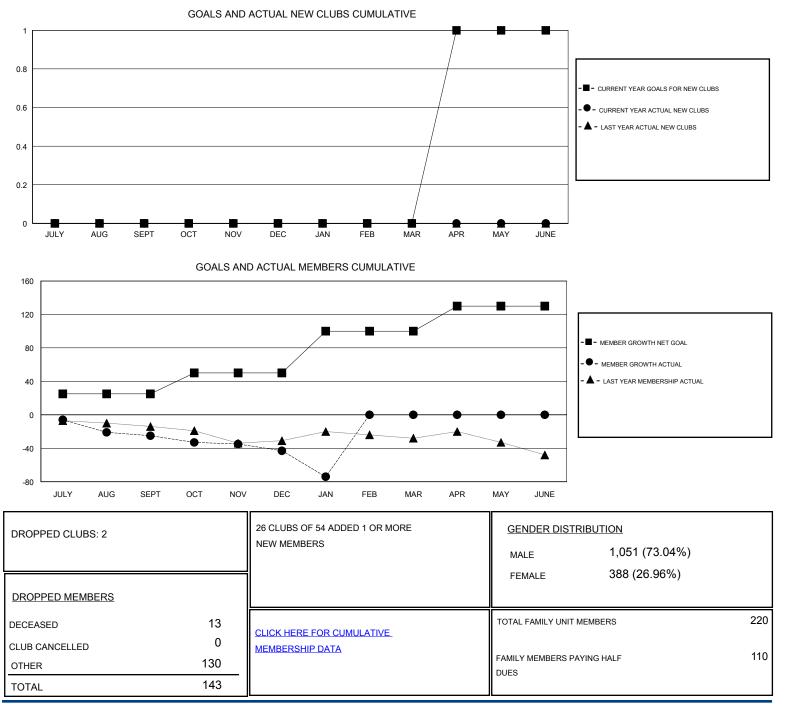

## District 13 OH5

Results as of: 1/31/2020

| GMT:                           | LOCATION OHIO |   |   |                                  |    |    | GMT CA |
|--------------------------------|---------------|---|---|----------------------------------|----|----|--------|
| Clubs<br>RESULTS FOR 2019-2020 |               |   |   | Members<br>RESULTS FOR 2019-2020 |    |    |        |
|                                |               |   |   |                                  |    |    |        |
| JULY/AUG/SEPT                  | 0             | 0 | 0 | JULY/AUG/SEPT                    | 25 | 25 | 45     |
| OCT/NOV/DEC                    | 0             | 0 | 0 | OCT/NOV/DEC                      | 25 | 33 | 50     |
| JAN/FEB/MAR                    | 0             | 0 | 2 | JAN/FEB/MAR                      | 50 | 24 | 48     |
| APR/MAY/JUNE                   | 1             | 0 | 0 | APR/MAY/JUNE                     | 30 | 0  | 0      |